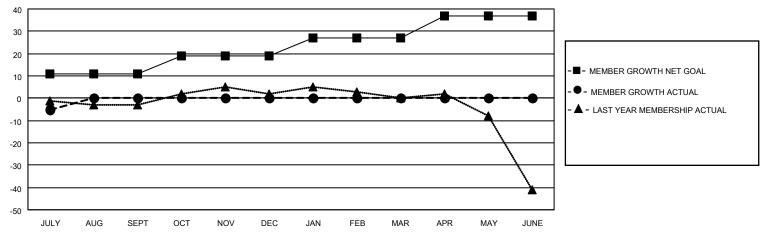

## District 110BZ

| Clubs         |               |             |               | Members               |                        |                         |                                                    |  |
|---------------|---------------|-------------|---------------|-----------------------|------------------------|-------------------------|----------------------------------------------------|--|
|               | RESULTS FOR   | R 2021-2022 |               | RESULTS FOR 2021-2022 |                        |                         |                                                    |  |
| QUARTER       | NEW CLUB GOAL | NEW CLUBS   | DROPPED CLUBS | QUARTER MEME          | BER GROWTH NET<br>GOAL | MEMBER GROWTH<br>ACTUAL | DROPPED<br>MEMBERS ACTUAL<br>(including transfers) |  |
| JULY/AUG/SEPT | 0             | 0           | 0             | JULY/AUG/SEPT         | 11                     | 2                       | 7                                                  |  |
| OCT/NOV/DEC   | 0             | 0           | 0             | OCT/NOV/DEC           | 8                      | 0                       | 0                                                  |  |
| JAN/FEB/MAR   | 0             | 0           | 0             | JAN/FEB/MAR           | 8                      | 0                       | 0                                                  |  |
| APR/MAY/JUNE  | 1             | 0           | 0             | APR/MAY/JUNE          | 10                     | 0                       | 0                                                  |  |

#### GOALS AND ACTUAL MEMBERS CUMULATIVE

| DROPPED CLUBS: 0 |   | 2 CLUBS OF 71 ADDED 1 OR MORE<br>NEW MEMBERS | GENDER DISTRIBUTION  MALE 1,559 (84.36%) |              |   |
|------------------|---|----------------------------------------------|------------------------------------------|--------------|---|
| DROPPED MEMBERS  |   |                                              | FEMALE                                   | 289 (15.64%) |   |
| DECEASED         | 1 | CLICK HERE FOR CUMULATIVE                    | TOTAL FAMILY UNIT MEMBERS                |              | 0 |
| CLUB CANCELLED   | 0 | MEMBERSHIP DATA                              | FAMILY MEMBERS PAYING HALF               |              | 0 |
| OTHER            | 6 |                                              |                                          |              | U |
| TOTAL            | 7 |                                              |                                          |              |   |